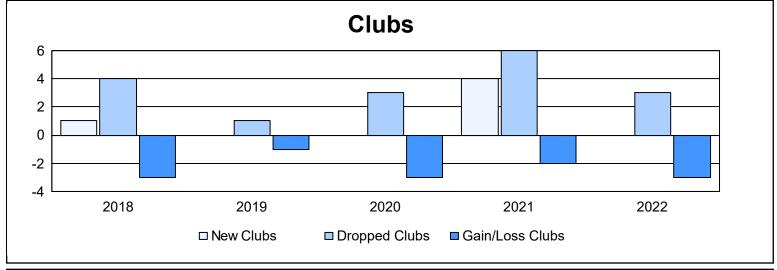

District F 3

As of June 2022 Cumulative

| Year      | New<br>Clubs | Dropped<br>Clubs | Gain/<br>Loss<br>Clubs | New<br>Members | Charter<br>Members | Reinstate<br>Members | Transfer<br>Members | Total<br>Member<br>Added | Total<br>Members<br>Dropped | Gain/<br>Loss<br>Members |
|-----------|--------------|------------------|------------------------|----------------|--------------------|----------------------|---------------------|--------------------------|-----------------------------|--------------------------|
| 2017-2018 | 1            | 4                | -3                     | 53             | 29                 | 17                   | 1                   | 100                      | 224                         | -124                     |
| 2018-2019 | 0            | 1                | -1                     | 48             | 0                  | 17                   | 0                   | 65                       | 125                         | -60                      |
| 2019-2020 | 0            | 3                | -3                     | 25             | 0                  | 8                    | 0                   | 33                       | 104                         | -71                      |
| 2020-2021 | 4            | 6                | -2                     | 56             | 87                 | 29                   | 5                   | 177                      | 154                         | 23                       |
| 2021-2022 | 0            | 3                | -3                     | 67             | 3                  | 54                   | 2                   | 126                      | 157                         | -31                      |
| Average   | 1            | 3                | -2                     | 50             | 24                 | 25                   | 2                   | 100                      | 153                         | -53                      |