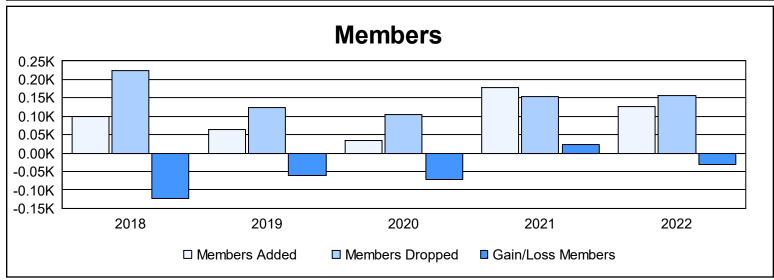

District F 3

As of June 2022 Cumulative

| Year      | New<br>Clubs | Dropped<br>Clubs | Gain/<br>Loss<br>Clubs | New<br>Members | Charter<br>Members | Reinstate<br>Members | Transfer<br>Members | Total<br>Member<br>Added | Total<br>Members<br>Dropped | Gain/<br>Loss<br>Members |
|-----------|--------------|------------------|------------------------|----------------|--------------------|----------------------|---------------------|--------------------------|-----------------------------|--------------------------|
| 2017-2018 | 1            | 4                | -3                     | 53             | 29                 | 17                   | 1                   | 100                      | 224                         | -124                     |
| 2018-2019 | 0            | 1                | -1                     | 48             | 0                  | 17                   | 0                   | 65                       | 125                         | -60                      |
| 2019-2020 | 0            | 3                | -3                     | 25             | 0                  | 8                    | 0                   | 33                       | 104                         | -71                      |
| 2020-2021 | 4            | 6                | -2                     | 56             | 87                 | 29                   | 5                   | 177                      | 154                         | 23                       |
| 2021-2022 | 0            | 3                | -3                     | 67             | 3                  | 54                   | 2                   | 126                      | 157                         | -31                      |
| Average   | 1            | 3                | -2                     | 50             | 24                 | 25                   | 2                   | 100                      | 153                         | -53                      |